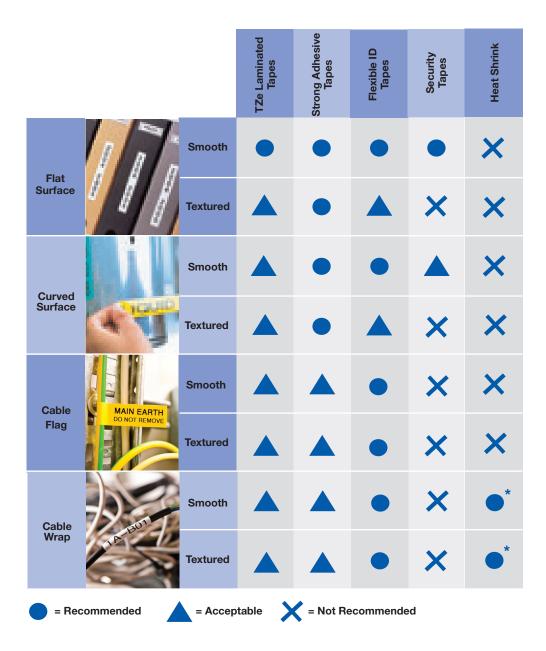

# Choosing The Right Tape

# Choose the right tape for the job

Brother P-touch laminated tapes are available in a wide range of tape colours, widths and styles. Your application and your choice of P-touch model should guide your ultimate tape selection. The table below will also help you to determine the correct tape for your applications.