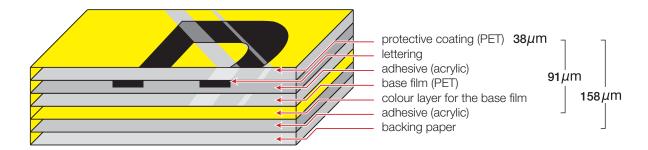

# Why do Brother P-Touch laminated labels last longer?

Unlike ordinary labels, our unique laminated tape technology ensures that a layer of superclear polyethylene laminate protects your text.

Brother P-touch laminated TZe tapes consist of seven layers of materials, resulting in a thin, extremely strong label. Characters are formed with a thermal transfer ink and sandwiched between two protective layers of PET (polyester film). The result is a virtually indestructible label that can withstand even the harshest conditions.